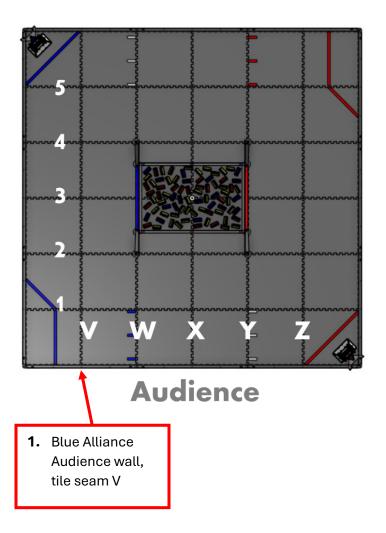

### INTO THE DEEPSM presented by RTX

AprilTags with Printing Instructions
A4 Paper for International Use

Please read instructions prior to printing AprilTag Images!

Revision 1: 8/22/2024

- 1. Print this set of AprilTags on A4" paper.
- 2. Print document using "ACTUAL SIZE" setting or using a "CUSTOM SCALE" at "100%". To verify the printed document, compare the (non-dotted) black square area of each AprilTag to the measurements.
  - A. Large AprilTag: Printed Size: 4 inches (~101.6 mm)
- 3. Each AprilTag image contains specific instructions for use that include the exact locations around the playing field to be placed. They also include specific instructions on how to hang the AprilTag at the correct heights.