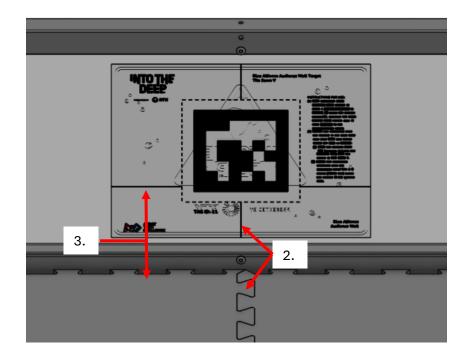

### Example: Blue Alliance Audience Wall Target (A4) AprilTag ID: 11, Printed Size: 4 inches (101.6 mm) INSTRUCTIONS FOR USE: (1) Print document using "ACTUAL SIZE" setting or using a "CUSTOM SCALE" at "100%". To verify the printed document, compare the (nondotted) black square area of each AprilTag to the measurements above. (2) Secure this document onto the outside of the clear field wall with THIS side facing inside the field as follows: (a) Align the vertical black line (running through the AprilTag box) with the center of Tile Seam V. (b) Adjust this document vertically until the horizontal black line is 4 inches (101.6 mm) above the surface of the playing Blue Alliance Audience Wall

### **INSTRUCTIONS FOR USE:**

- (1) Print document using "ACTUAL SIZE" setting or using a "CUSTOM SCALE" at "100%". To verify the printed document, compare the (nondotted) black square area of each AprilTag to the measurements above.
- (2) Secure this document onto the outside of the clear field wall with THIS side facing inside the field as follows:
  - (a) Align the vertical black line (running through the AprilTag box) with the center of Tile Seam V.
  - (b) Adjust this document vertically until the horizontal black line is 4 inches (101.6 mm) above the surface of the playing field.