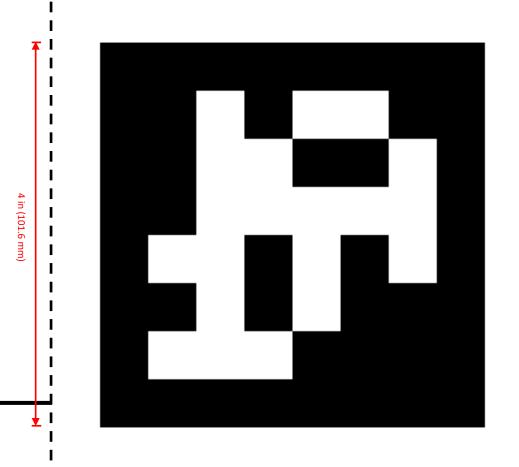

חסוולסוונפו רוווג

**TAG ID: 12** 

Blue Alliance Alliance Wall

Blue Alliance Rear Wall Target (A4) Tile Seam V

AprilTag ID: 13, Printed Size: 4 inches (101.6 mm)

PRESENTED BY RTX

### **INSTRUCTIONS FOR USE:**

- (1) Print document using
  "ACTUAL SIZE" setting or
  using a "CUSTOM SCALE" at
  "100%". To verify the printed
  document, compare the (nondotted) black square area of
  each AprilTag to the
  measurements above.
- (2) Secure this document onto the outside of the clear field wall with THIS side facing inside the field as follows:
  - (a) Align the vertical black line (running through the AprilTag box) with the center of Tile Seam V.
  - (b) Adjust this document vertically until the horizontal black line is 4 inches (101.6 mm) above the surface of the playing field.

חטוולטוונמו רווו

**TAG ID: 13** 

Red Alliance Rear Wall Target (A4)
Tile Seam Z

AprilTag ID: 14, Printed Size: 4 inches (101.6 mm)