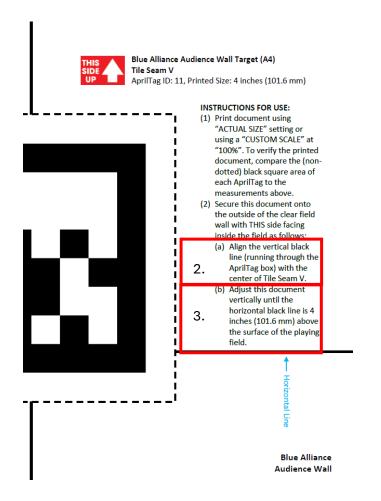

### Example: Blue Alliance Audience Wall Target (A4) AprilTag ID: 11, Printed Size: 4 inches (101.6 mm) INSTRUCTIONS FOR USE: (1) Print document using "ACTUAL SIZE" setting or using a "CUSTOM SCALE" at "100%". To verify the printed document, compare the (nondotted) black square area of each AprilTag to the measurements above. (2) Secure this document onto the outside of the clear field wall with THIS side facing inside the field as follows: (a) Align the vertical black line (running through the AprilTag box) with the center of Tile Seam V. (b) Adjust this document vertically until the horizontal black line is 4 inches (101.6 mm) above the surface of the playing Blue Alliance Audience Wall

Revision 1: 8/22/2024

THIS PAGE IS INTENTIONALLY LEFT BLANK

Revision 1: 8/22/2024

Blue Alliance Audience Wall Target (A4)
Tile Seam V

AprilTag ID: 11, Printed Size: 4 inches (101.6 mm)

### **INSTRUCTIONS FOR USE:**

- (1) Print document using "ACTUAL SIZE" setting or using a "CUSTOM SCALE" at "100%". To verify the printed document, compare the (nondotted) black square area of each AprilTag to the measurements above.
- (2) Secure this document onto the outside of the clear field wall with THIS side facing inside the field as follows:
  - (a) Align the vertical black line (running through the AprilTag box) with the center of Tile Seam V.
  - (b) Adjust this document vertically until the horizontal black line is 4 inches (101.6 mm) above the surface of the playing field.