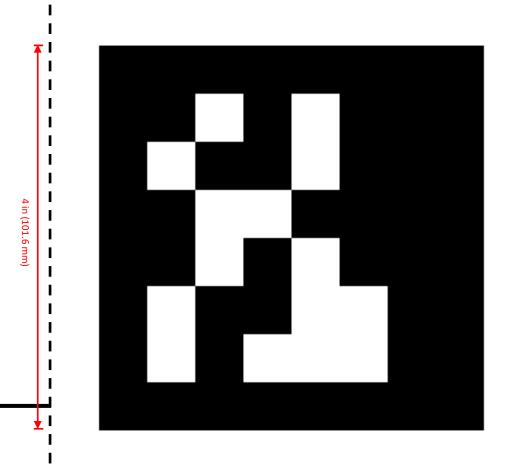

Revision 1: 8/22/2024

THIS PAGE IS INTENTIONALLY LEFT BLANK

Revision 1: 8/22/2024

Blue Alliance Audience Wall Target (A4)
Tile Seam V

AprilTag ID: 11, Printed Size: 4 inches (101.6 mm)

### **INSTRUCTIONS FOR USE:**

- (1) Print document using "ACTUAL SIZE" setting or using a "CUSTOM SCALE" at "100%". To verify the printed document, compare the (nondotted) black square area of each AprilTag to the measurements above.
- (2) Secure this document onto the outside of the clear field wall with THIS side facing inside the field as follows:
  - (a) Align the vertical black line (running through the AprilTag box) with the center of Tile Seam V.
  - (b) Adjust this document vertically until the horizontal black line is 4 inches (101.6 mm) above the surface of the playing field.

**TAG ID: 11** 

Blue Alliance Audience Wall

AprilTag ID: 12, Printed Size: 4 inches (101.6 mm)