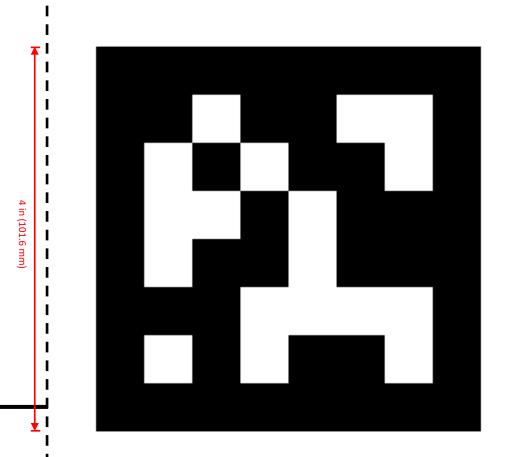

טוולטוונשו רוו

AprilTag ID: 15, Printed Size: 4 inches (101.6 mm)

### **INSTRUCTIONS FOR USE:**

- (1) Print document using
  "ACTUAL SIZE" setting or
  using a "CUSTOM SCALE" at
  "100%". To verify the printed
  document, compare the (nondotted) black square area of
  each AprilTag to the
  measurements above.
- (2) Secure this document onto the outside of the clear field wall with THIS side facing inside the field as follows:
  - (a) Align the vertical black line (running through the AprilTag box) with the center of Tile Seam 3.
  - (b) Adjust this document vertically until the horizontal black line is 4 inches (101.6 mm) above the surface of the playing field.