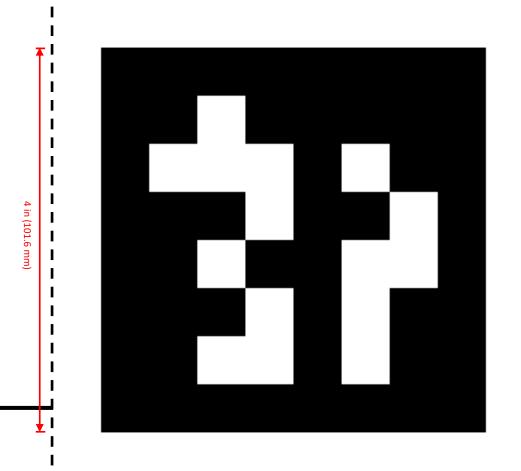

חסוולסוונפו רוווג

**TAG ID: 12** 

Blue Alliance Alliance Wall

Blue Alliance Rear Wall Target (A4) Tile Seam V

AprilTag ID: 13, Printed Size: 4 inches (101.6 mm)

PRESENTED BY RTX

### **INSTRUCTIONS FOR USE:**

- (1) Print document using
  "ACTUAL SIZE" setting or
  using a "CUSTOM SCALE" at
  "100%". To verify the printed
  document, compare the (nondotted) black square area of
  each AprilTag to the
  measurements above.
- (2) Secure this document onto the outside of the clear field wall with THIS side facing inside the field as follows:
  - (a) Align the vertical black line (running through the AprilTag box) with the center of Tile Seam V.
  - (b) Adjust this document vertically until the horizontal black line is 4 inches (101.6 mm) above the surface of the playing field.