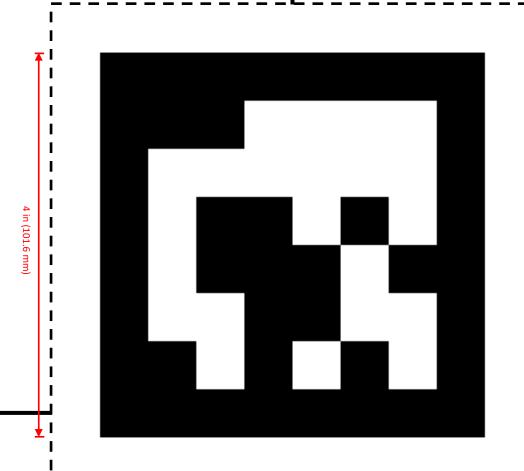

### INTO THE DEEPSM presented by RTX

AprilTags with Printing Instructions
A4 Paper for International Use

Please read instructions prior to printing AprilTag Images!

Revision 1: 8/22/2024

- 1. Print this set of AprilTags on A4" paper.
- 2. Print document using "ACTUAL SIZE" setting or using a "CUSTOM SCALE" at "100%". To verify the printed document, compare the (non-dotted) black square area of each AprilTag to the measurements.
  - A. Large AprilTag: Printed Size: 4 inches (~101.6 mm)
- 3. Each AprilTag image contains specific instructions for use that include the exact locations around the playing field to be placed. They also include specific instructions on how to hang the AprilTag at the correct heights.