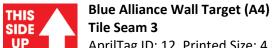

**TAG ID: 11** 

Blue Alliance Audience Wall

AprilTag ID: 12, Printed Size: 4 inches (101.6 mm)

### **INSTRUCTIONS FOR USE:**

- (1) Print document using "ACTUAL SIZE" setting or using a "CUSTOM SCALE" at "100%". To verify the printed document, compare the (nondotted) black square area of each AprilTag to the measurements above.
- (2) Secure this document onto the outside of the clear field wall with THIS side facing inside the field as follows:
  - (a) Align the vertical black line (running through the AprilTag box) with the center of Tile Seam 3.
  - (b) Adjust this document vertically until the horizontal black line is 4 inches (101.6 mm) above the surface of the playing field.