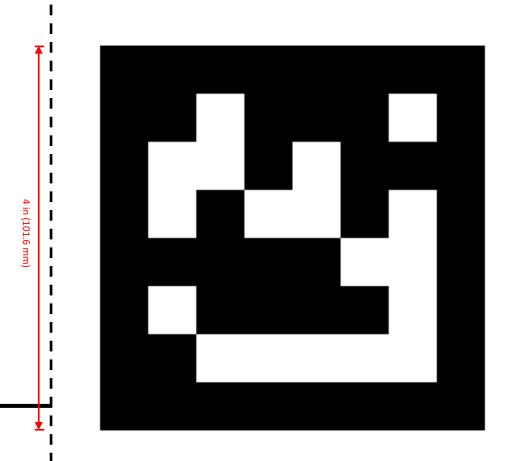

חטוולטוונמו רווו

**TAG ID: 13** 

Red Alliance Rear Wall Target (A4)
Tile Seam Z

AprilTag ID: 14, Printed Size: 4 inches (101.6 mm)

### **INSTRUCTIONS FOR USE:**

- (1) Print document using "ACTUAL SIZE" setting or using a "CUSTOM SCALE" at "100%". To verify the printed document, compare the (nondotted) black square area of each AprilTag to the measurements above.
- (2) Secure this document onto the outside of the clear field wall with THIS side facing inside the field as follows:
  - (a) Align the vertical black line (running through the AprilTag box) with the center of Tile Seam Z.
  - (b) Adjust this document vertically until the horizontal black line is 4 inches (101.6 mm) above the surface of the playing field.