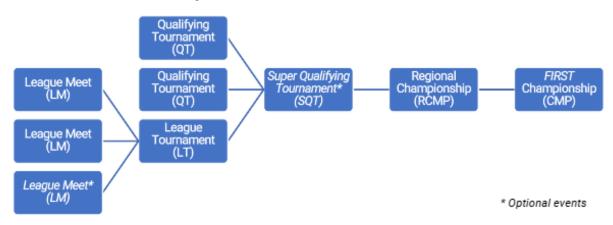

Figure 4-1: Region assignment display on FTC Events page

FIRST Tech Challenge tournament progression is shown in Figure 4-2. Teams can advance from any of their first three entry-level events: Qualifying Tournaments (QT) and League Tournaments (LT). Teams may only participate in one league per season. See section <a href="#ref14">14</a> League Play Tournaments (L) for more details on League Tournaments. Teams may participate in more than 3 entry-level events, but they are not eligible for advancement from those events.

Figure 4-2: Tournament advancement structure

Teams may advance from their Qualifying Tournaments or League Tournament to either a Super Qualifying Tournament (SQT) or directly to a Regional Championship (RCMP). Super Qualifying Tournaments (SQT) are an optional advancement level often used in large regions which need more levels of competition. A team may only participate in one Super Qualifying Tournament.

The local Program Delivery Partner determines the advancement numbers from each tournament in their region, up to a Regional Championship. *FIRST* Headquarters staff determine the advancement from each Regional Championship to the *FIRST* Championship.