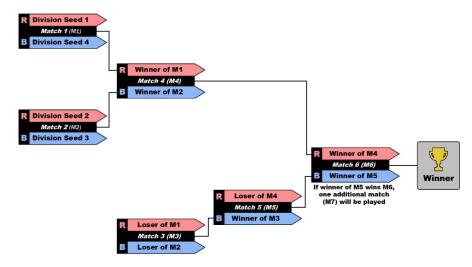

# 15.5 FIRST Championship playoffs

The 4 Division Winning ALLIANCES play a double elimination style tournament as described in section 13.6 Playoff MATCHES to determine the 2024-25 INTO THE DEEP FIRST Tech Challenge Championship Winners. Exact MATCH timing is provided to FIRST Championship playoff teams. Divisions are ranked by the criteria in Table 13-1 excluding Rank Score. ALLIANCES are paired as shown in Figure 15-1.

Figure 15-1: FIRST Championship playoff bracket

During the *FIRST* Championship playoffs, if an additional MATCH is played due to a tie, any two of the three ROBOTS may be played in the additional MATCH.